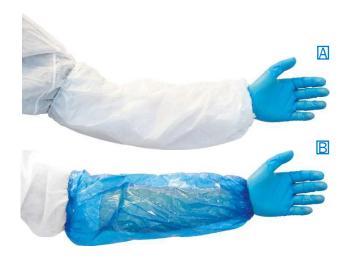

## **Disposable Polyethylene Sleeve**

No. DIKEN: 10 26 02 and 10 26 06

**BRAND: DIKEN** 

**MODEL:** D01 (A) and D02 (B)

#### **DESCRIPTION**

- Material: 100% low-density polyethylene.
- · With elastic band on both ends.
- · Very economical.
- · Smooth finish.
- · Standard.
- Dimensions: 16" (40.6 cm).
- · Color: white / blue.

| TECHNICAL CHART |               |
|-----------------|---------------|
| MATERIAL:       | Polyethylene  |
| DIMENSIONS:     | 16" (40.6 cm) |
| COLOR:          | White / blue  |