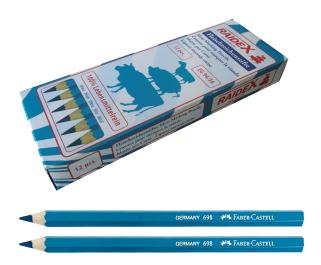

### **MEAT MARKING PENCILS**

**No. DIKEN:** 40 02 02

**BRAND:** Faber - Castell

**MODEL:** 

# TECHNICAL DATA MATERIAL: Wood COLOR: Blue

#### **DESCRIPTION**

- Extra break-resistant lead due to secural bonding process (SV).
- Eco-pencil wood from certified sustainable forestry.
- Surface coating made from environmentally friendly water – based varnish.
- Color: blue.

#### **PRESENTACTION**

12 pcs per box.